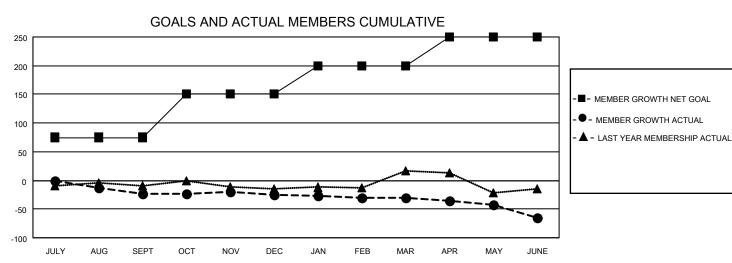

## GOALS AND ACTUAL NEW CLUBS CUMULATIVE

| DROPPED CLUBS: 3 |     | 37 CLUBS OF 57 ADDED 1 OR<br>MORE NEW MEMBERS | GENDER DISTRIBUTION                 |                |  |
|------------------|-----|-----------------------------------------------|-------------------------------------|----------------|--|
|                  |     | WORL NEW WILWIDERS                            | MALE                                | 1,163 (69.60%) |  |
|                  |     |                                               | FEMALE                              | 508 (30.40%)   |  |
| DROPPED MEMBERS  |     |                                               | NON BINARY                          | 0 (0.00%)      |  |
| DECEASED         | 18  |                                               | PREFER NOT TO ANSWER                | 0 (0.00%)      |  |
| CLUB CANCELLED   | 0   | CLICK HERE FOR CUMULATIVE                     | TOTAL FAMILY UNIT MEMBERS           | 358            |  |
| OTHER            | 166 | MEMBERSHIP DATA                               |                                     |                |  |
| TOTAL            | 184 |                                               | FAMILY MEMBERS PAYING HALF DUES 182 |                |  |
|                  |     |                                               |                                     |                |  |