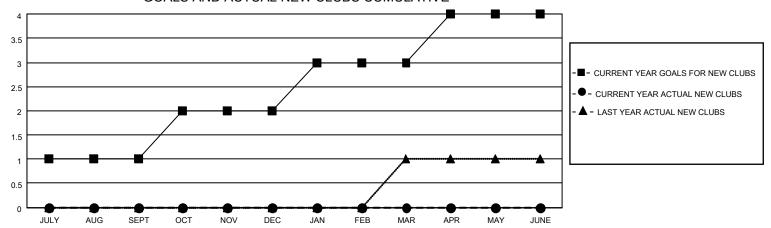

## GOALS AND ACTUAL NEW CLUBS CUMULATIVE

| DROPPED CLUBS: 3 |     | 37 CLUBS OF 57 ADDED 1 OR<br>MORE NEW MEMBERS | GENDER DISTRIBUTION                 |                |  |
|------------------|-----|-----------------------------------------------|-------------------------------------|----------------|--|
|                  |     | WORL NEW WILWIDERS                            | MALE                                | 1,163 (69.60%) |  |
|                  |     |                                               | FEMALE                              | 508 (30.40%)   |  |
| DROPPED MEMBERS  |     |                                               | NON BINARY                          | 0 (0.00%)      |  |
| DECEASED         | 18  |                                               | PREFER NOT TO ANSWER                | 0 (0.00%)      |  |
| CLUB CANCELLED   | 0   | CLICK HERE FOR CUMULATIVE                     | TOTAL FAMILY UNIT MEMBERS           | 358            |  |
| OTHER            | 166 | MEMBERSHIP DATA                               |                                     |                |  |
| TOTAL            | 184 |                                               | FAMILY MEMBERS PAYING HALF DUES 182 |                |  |
|                  |     |                                               |                                     |                |  |